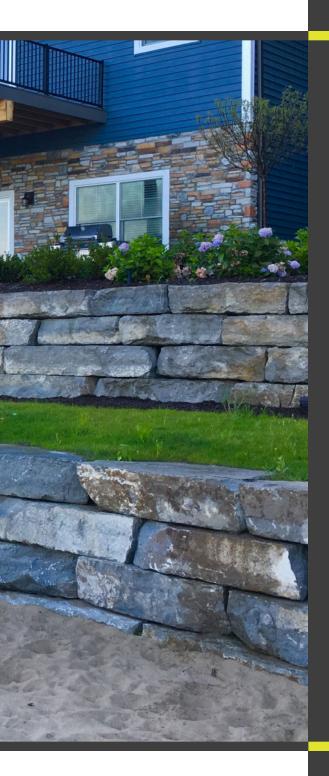

## WALLSTONE

We specialize in only the best natural wallstone for your retaining and accent walls. Our wallstone ranges from 9-28" thick, 3-8' long, and 18-36" deep. Create high-end areas for your outdoor space with our natural wallstone. Bring interest, texture, and custom features to enhance your landscape design.

### *rustic* Canyon

Twilight Grey Wallstone 9-28" THICK X 3-8' LONG

Ashton Grey Wallstone 9-28" THICK X 3-8' LONG May Special Order Thin Wallstone

Rustic Canyon Wallstone 9-28" THICK X 3-8' LONG Available in 6-8" THICK x 3-8' LONG