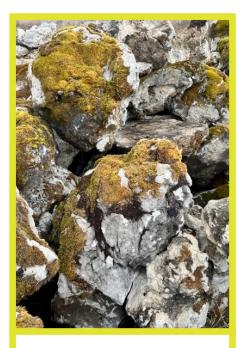

### BOULDERS

Our boulders are the most unique way to create your outdoor oasis. They come in a vast assortment of sizes, shapes, and colors. Our Western Sunrise and Michigan Fieldstone are quarried out of Michigan. The Black Mystic boulder is quarried out of both Michigan and Canada. If you're looking for an even more unique look, our Canadian Rockery quarried out of Canada is for you! You will never find two identical boulders which adds to their individual character and charm.

#### **MICHIGAN** FIELD BOULDERS

Michigan Field Boulders Various Sizes Available Quarried out of Michigan

#### BLACK Mystic

#### *Western* Sunrise

#### *Canadian* Rockery

Black Mystic Boulders **Various Sizes Available** *Quarried out of Michigan & Canada* 

Western Sunrise Boulders Various Sizes Available Quarried out of Michigan

Canadian Rockery Boulders Various Sizes Available Quarried out of Canada