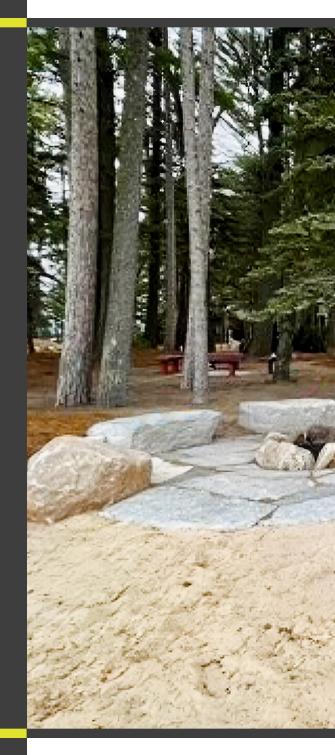

### NATURAL STEPS & PATH STEPS

Step into your perfect outdoor escape, with our choices of natural steps and path steps. We individually sort our steps so we have the smoothest tops available and most consistent shapes. Our path steps are typically 4"-5" thick and random sizes, and can be used as stepping stones, and even patios. Use our unique options to create a welcoming area for everyone to come and enjoy the "great outdoors" - otherwise known as your backyard!

Featuring: Rustic Canyon Natural Steps & Path Steps

### *Rustic* Canyon

Rustic Canyon Natural Steps 6-8" THICK X 3-8' LONG Rustic Canyon Path Steps 3-5" THICK X 3-8' LONG