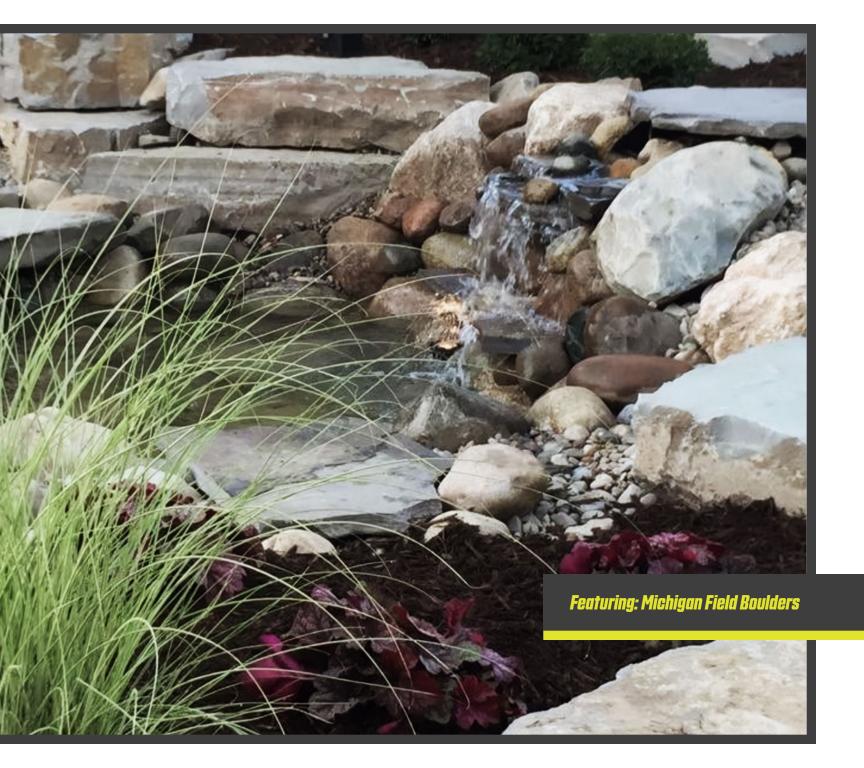

### BOULDERS

Our boulders are the most unique way to create your outdoor oasis. They come in a vast assortment of sizes, shapes, and colors. Our Western Sunrise and Michigan Fieldstone are quarried out of Michigan. The Black Mystic boulder is quarried out of both Michigan and Canada. If you're looking for an even more unique look, our Canadian Rockery quarried out of Canada is for you! You will never find two identical boulders which adds to their individual character and charm.

#### **MICHIGAN** FIELD BOULDERS

Michigan Field Boulders Various Sizes Available Quarried out of Michigan