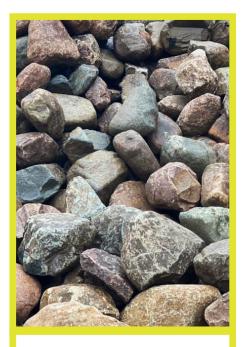

### BOULDERS

Our boulders are the most unique way to create your outdoor oasis. They come in a vast assortment of sizes, shapes, and colors. Our Western Sunrise and Michigan Fieldstone are quarried out of Michigan. The Black Mystic boulder is quarried out of both Michigan and Canada. If you're looking for an even more unique look, our Canadian Rockery quarried out of Canada is for you! You will never find two identical boulders which adds to their individual character and charm.