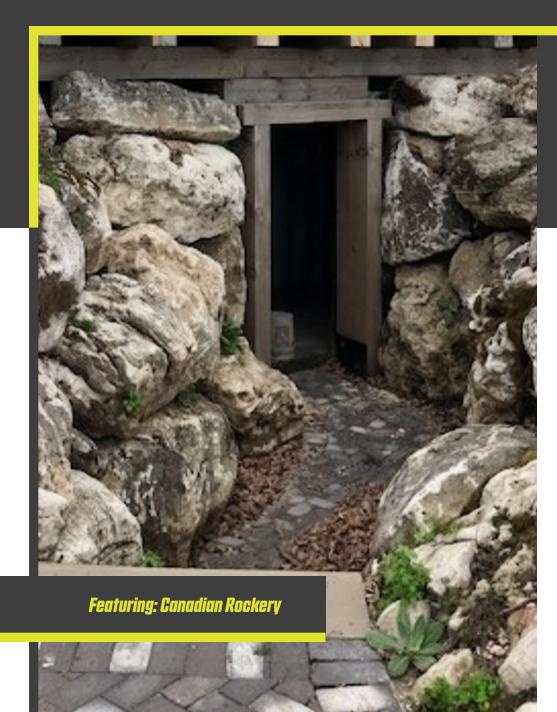

Featuring: Rustic Canyon Natural Steps & Path Steps

### BOULDERS

Our boulders are the most unique way to create your outdoor oasis. They come in a vast assortment of sizes, shapes, and colors. Our Western Sunrise and Michigan Fieldstone are quarried out of Michigan. The Black Mystic boulder is quarried out of both Michigan and Canada. If you're looking for an even more unique look, our Canadian Rockery quarried out of Canada is for you! You will never find two identical boulders which adds to their individual character and charm.

#### *Canadian* Rockery

Black Mystic Boulders **Various Sizes Available** *Quarried out of Michigan & Canada* 

Western Sunrise Boulders Various Sizes Available Quarried out of Michigan

Canadian Rockery Boulders Various Sizes Available Quarried out of Canada