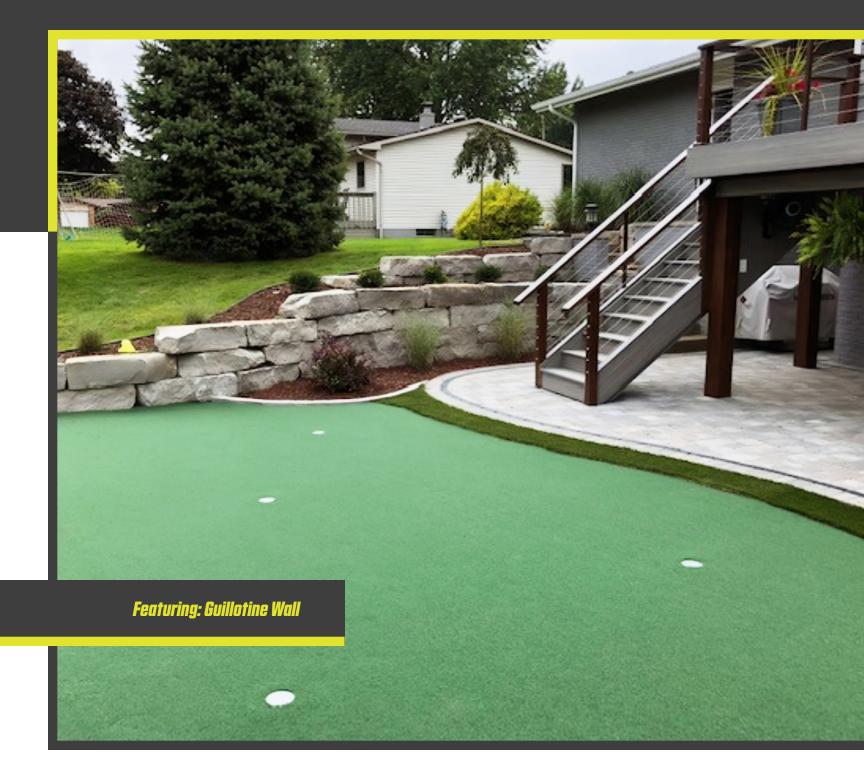

### GUILLOTINE WALL

Guillotine wall is a palletized wall material that has been snapped (guillotined) to be a smaller more consistent version of our typical wallstone. This material is usually 9"-14" tall x 14" deep x random lengths (usually 3'-5' long). We categorize this material by thickness, for example, all 10" material is stocked together.