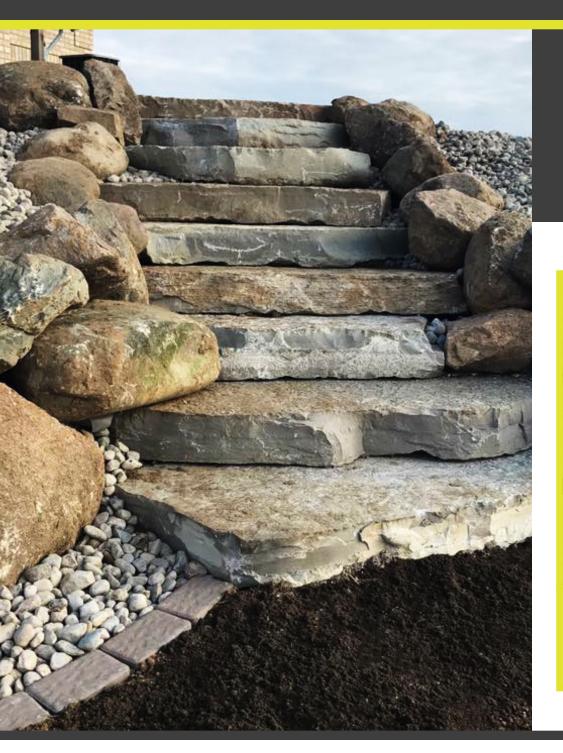

### DIMENSIONAL Steps

Dimensional steps are natural stone steps that have been processed in different fashions to create consistent dimensions. Some of the processes include a sawn top and bottom with snapped or guillotined sides all around. Sawn steps are cut to a specific thickness so they will always be the same height. Other steps have a natural or riven texture on top with rock-faced or hand chipped sides, usually three sides only and have a gauged or milled bottom to give them a consistent height.

We have a wide array of dimensional step choices, ranging in color, size, and brand. Please contact us for more information regarding our options.