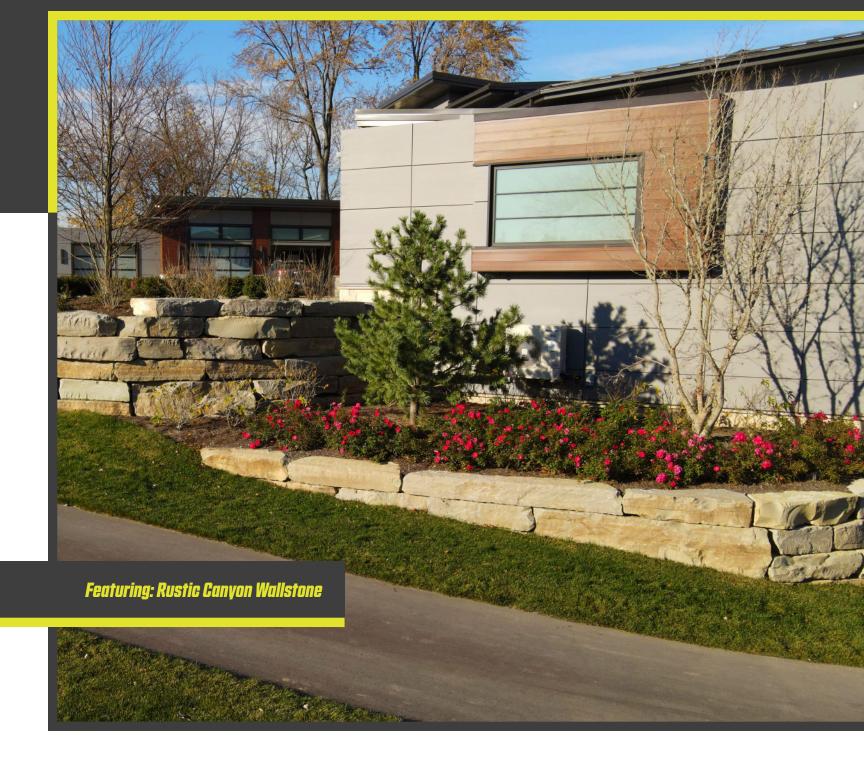

## WALLSTONE

We specialize in only the best natural wallstone for your retaining and accent walls. Our wallstone ranges from 9-28" thick, 3-8' long, and 18-36" deep. Create high-end areas for your outdoor space with our natural wallstone. Bring interest, texture, and custom features to enhance your landscape design.

### *rustic* Canyon

Twilight Grey Wallstone 9-28" THICK X 3-8' LONG

Ashton Grey Wallstone 9-28" THICK X 3-8' LONG May Special Order Thin Wallstone

Rustic Canyon Wallstone 9-28" THICK X 3-8' LONG Available in 6-8" THICK x 3-8' LONG