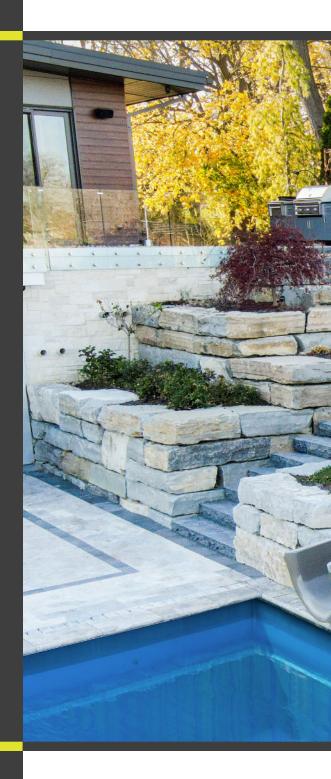

## WALLSTONE

We specialize in only the best natural wallstone for your retaining and accent walls. Our wallstone ranges from 9-28" thick, 3-8' long, and 18-36" deep. Create high-end areas for your outdoor space with our natural wallstone. Bring interest, texture, and custom features to enhance your landscape design.

### *rustic* Canyon

Twilight Grey Wallstone 9-28" THICK X 3-8' LONG

Ashton Grey Wallstone 9-28" THICK X 3-8' LONG May Special Order Thin Wallstone

Rustic Canyon Wallstone 9-28" THICK X 3-8' LONG Available in 6-8" THICK x 3-8' LONG