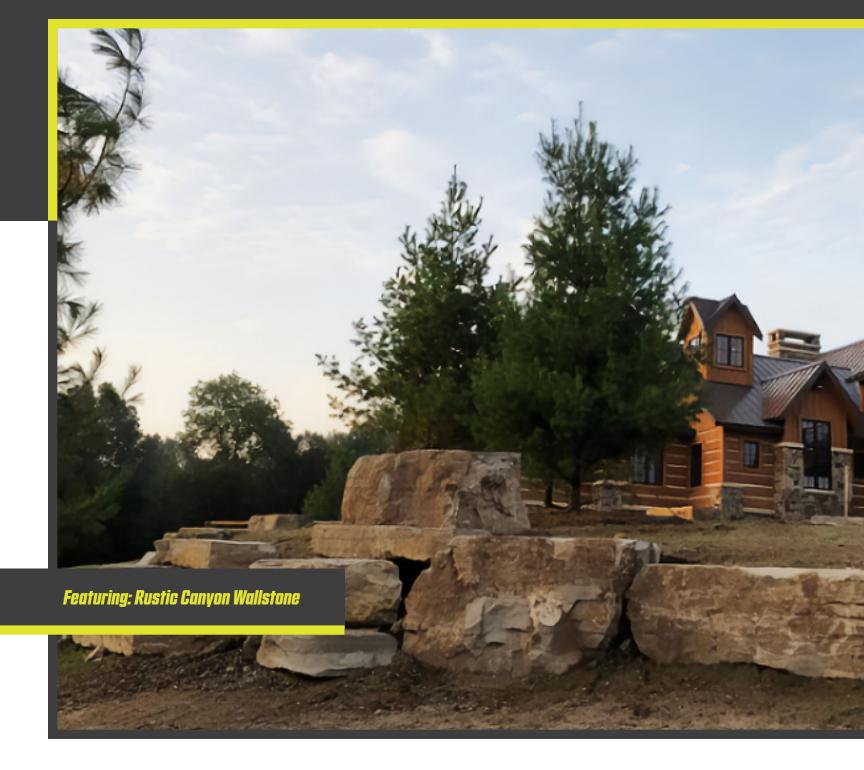

## WALLSTONE

We specialize in only the best natural wallstone for your retaining and accent walls. Our wallstone ranges from 9-28" thick, 3-8' long, and 18-36" deep. Create high-end areas for your outdoor space with our natural wallstone. Bring interest, texture, and custom features to enhance your landscape design.

### *rustic* Canyon

Twilight Grey Wallstone 9-28" THICK X 3-8' LONG

Ashton Grey Wallstone 9-28" THICK X 3-8' LONG May Special Order Thin Wallstone

Rustic Canyon Wallstone 9-28" THICK X 3-8' LONG Available in 6-8" THICK x 3-8' LONG