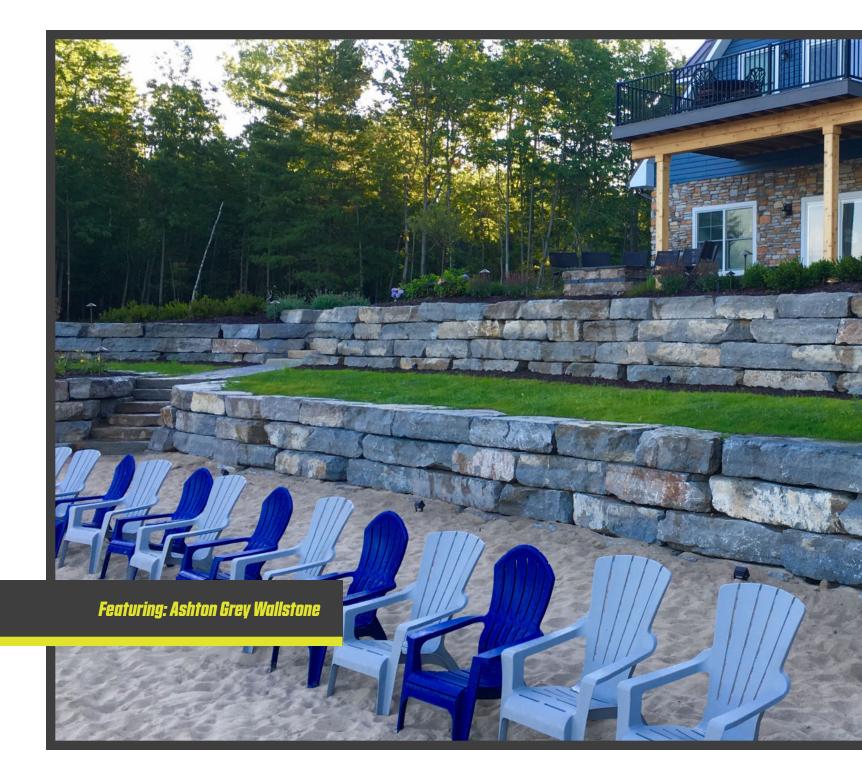

## WALLSTONE

We specialize in only the best natural wallstone for your retaining and accent walls. Our wallstone ranges from 9-28" thick, 3-8' long, and 18-36" deep. Create high-end areas for your outdoor space with our natural wallstone. Bring interest, texture, and custom features to enhance your landscape design.

### *rustic* Canyon

Twilight Grey Wallstone 9-28" THICK X 3-8' LONG

Ashton Grey Wallstone 9-28" THICK X 3-8' LONG May Special Order Thin Wallstone

Rustic Canyon Wallstone 9-28" THICK X 3-8' LONG Available in 6-8" THICK x 3-8' LONG