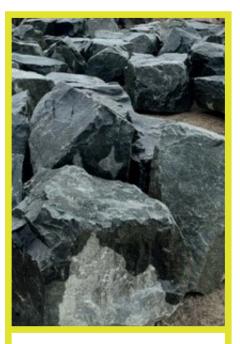

### BOULDERS

Our boulders are the most unique way to create your outdoor oasis. They come in a vast assortment of sizes, shapes, and colors. Our Western Sunrise and Michigan Fieldstone are quarried out of Michigan. The Black Mystic boulder is quarried out of both Michigan and Canada. If you're looking for an even more unique look, our Canadian Rockery quarried out of Canada is for you! You will never find two identical boulders which adds to their individual character and charm.

#### BLACK Mystic