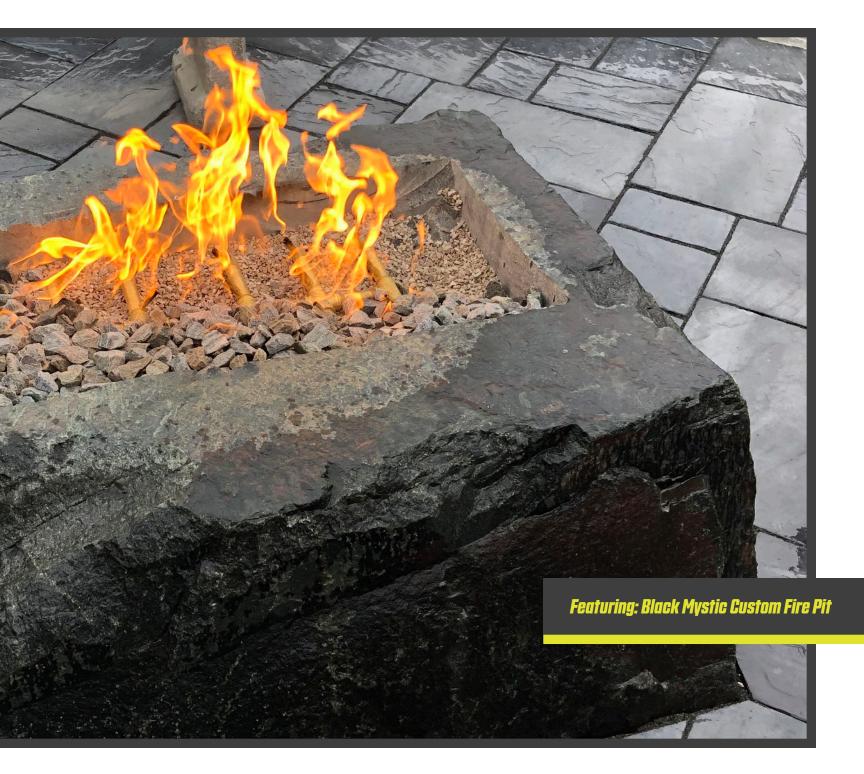

### CUSTOM FIREPITS

Enhance your outdoor living area with one of our custom made firepits! Our firepits are unique works of art, hand picked and cut from our wide selection of stone. One of our outdoor firepits will extend your season of outdoor enjoyment, and create a relaxing atmosphere with an easy to light gas flame.