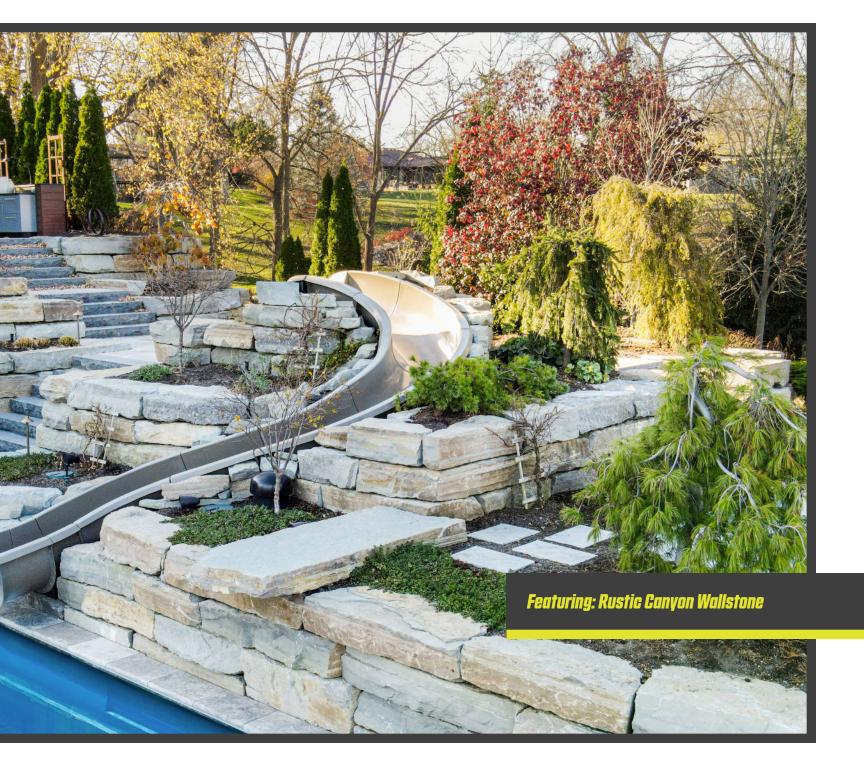

### *rustic* Canyon

Twilight Grey Wallstone 9-28" THICK X 3-8' LONG

Ashton Grey Wallstone 9-28" THICK X 3-8' LONG May Special Order Thin Wallstone

Rustic Canyon Wallstone 9-28" THICK X 3-8' LONG Available in 6-8" THICK x 3-8' LONG

### NATURAL STEPS & PATH STEPS

Step into your perfect outdoor escape, with our choices of natural steps and path steps. We individually sort our steps so we have the smoothest tops available and most consistent shapes. Our path steps are typically 4"-5" thick and random sizes, and can be used as stepping stones, and even patios. Use our unique options to create a welcoming area for everyone to come and enjoy the "great outdoors" - otherwise known as your backyard!

Featuring: Rustic Canyon Natural Steps & Path Steps

### *Rustic* Canyon

Rustic Canyon Natural Steps 6-8" THICK X 3-8' LONG Rustic Canyon Path Steps 3-5" THICK X 3-8' LONG