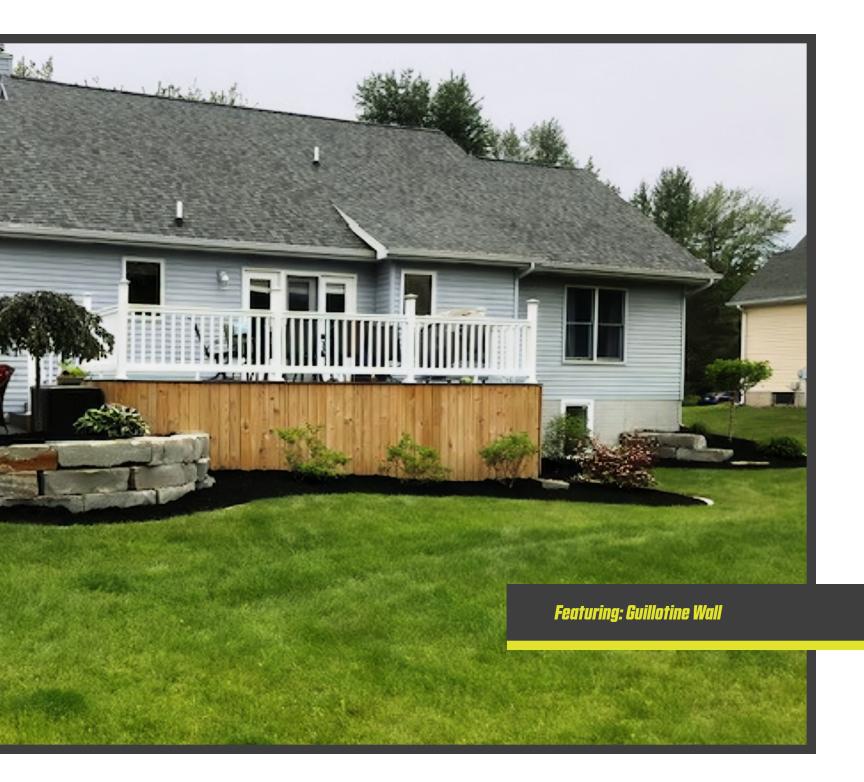

### GUILLOTINE WALL

Guillotine wall is a palletized wall material that has been snapped (guillotined) to be a smaller more consistent version of our typical wallstone. This material is usually 9"-14" tall x 14" deep x random lengths (usually 3'-5' long). We categorize this material by thickness, for example, all 10" material is stocked together.