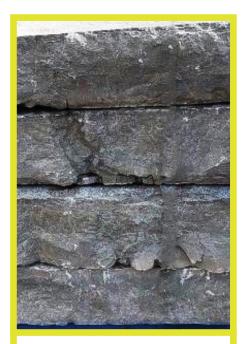

eatures to enhance your landscape design.







#### *TWILIGHT* Grey



### *rustic* Canyon



Twilight Grey Wallstone 9-28" THICK X 3-8' LONG



Ashton Grey Wallstone 9-28" THICK X 3-8' LONG May Special Order Thin Wallstone



Rustic Canyon Wallstone 9-28" THICK X 3-8' LONG Available in 6-8" THICK x 3-8' LONG

### GUILLOTINE WALL

Guillotine wall is a palletized wall material that has been snapped (guillotined) to be a smaller more consistent version of our typical wallstone. This material is usually 9"-14" tall x 14" deep x random lengths (usually 3'-5' long). We categorize this material by thickness, for example, all 10" material is stocked together.







#### *TWILIGHT* Grey

#### *ASHTON* Grey

### *Rustic* Canyon



Twilight Grey Guillotine Wall 9-14" THICK X 3-5' LONG 14" Depth



Ashton Grey Guillotine Wall 9-14" THICK X 3-5' LONG 14" Depth



Rustic Canyon Guillotine Wall 9-14" THICK X 3-5' LONG 14" Depth

### NATURAL STEPS & PATH STEPS

Step into your perfect outdoor escape, with our choices of natural steps and path steps. We individually sort our steps so we have the smoothest tops available and most consistent shapes. Our path steps are typically 4"-5" thick and random sizes, and can be used as stepping stones, and even patios. Use our unique options to create a welcoming area for everyone to come and enjoy the "great outdoors" - otherwise known as your backyard!





Featuring: Rustic Canyon Natural Steps & Path Steps



### *Rustic* Canyon



Rustic Canyon Natural Steps 6-8" THICK X 3-8' LONG Rustic Canyon Path Steps 3-5" THICK X 3-8' LONG

### DIMENSIONAL