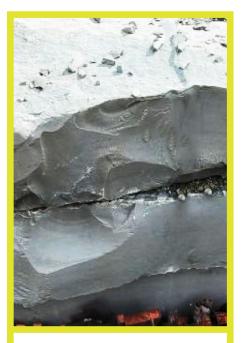

e with our natural wallstone. Bring interest, texture, and custom features to enhance your landscape design.







#### *TWILIGHT* Grey



### *rustic* Canyon



Twilight Grey Wallstone 9-28" THICK X 3-8' LONG



Ashton Grey Wallstone 9-28" THICK X 3-8' LONG May Special Order Thin Wallstone



Rustic Canyon Wallstone 9-28" THICK X 3-8' LONG Available in 6-8" THICK x 3-8' LONG

### GUILLOTINE WALL

Guillotine wall is a palletized wall material that has been snapped (guillotined) to be a smaller more consistent version of our typical wallstone. This material is usually 9"-14" tall x 14" deep x random lengths (usually 3'-5' long). We categorize this material by thickness, for example, all 10" material is stocked together.







#### *TWILIGHT* Grey

#### *ASHTON* Grey

### *Rustic* Canyon



Twilight Grey Guillotine Wall 9-14" THICK X 3-5' LONG 14" Depth



Ashton Grey Guillotine Wall 9-14" THICK X 3-5' LONG 14" Depth



Rustic Canyon Guillotine Wall 9-14" THICK X 3-5' LONG 14" Depth

### NATURAL STEPS & PATH STEPS

Step into your perfect outdoor escape, with our choices of natural steps and path steps. We individually sort our steps so we have the smoothest tops available and most consistent shapes. Our path steps are typically 4"-5" thick and random sizes, and can be used as stepping stones, and even patios. Use our unique options to create a welcoming area for everyone to come and enjoy the "great outdoors" - otherwise known as your backyard!





Featuring: Rustic Canyon Natural Steps & Path Steps



### *Rustic* Canyon



Rustic Canyon Natural Steps 6-8" THICK X 3-8' LO