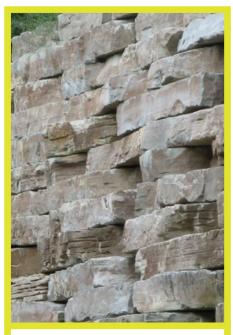

### GUILLOTINE WALL

Guillotine wall is a palletized wall material that has been snapped (guillotined) to be a smaller more consistent version of our typical wallstone. This material is usually 9"-14" tall x 14" deep x random lengths (usually 3'-5' long). We categorize this material by thickness, for example, all 10" material is stocked together.

#### *TWILIGHT* Grey

#### *ASHTON* Grey

### *Rustic* Canyon

Twilight Grey Guillotine Wall 9-14" THICK X 3-5' LONG 14" Depth

Ashton Grey Guillotine Wall 9-14" THICK X 3-5' LONG 14" Depth

Rustic Canyon Guillotine Wall 9-14" THICK X 3-5' LONG 14" Depth