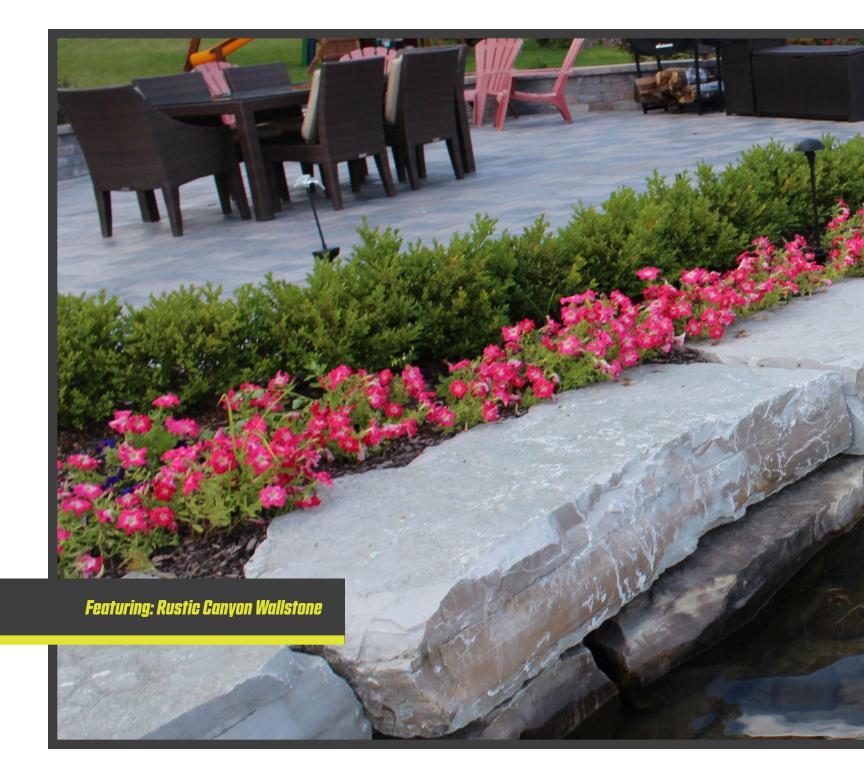

## WALLSTONE

We specialize in only the best natural wallstone for your retaining and accent walls. Our wallstone ranges from 9-28" thick, 3-8' long, and 18-36" deep. Create high-end areas for your outdoor space with our natural wallstone. Bring interest, texture, and custom features to enhance your landscape design.

### *rustic* Canyon

Twilight Grey Wallstone 9-28" THICK X 3-8' LONG

Ashton Grey Wallstone 9-28" THICK X 3-8' LONG May Special Order Thin Wallstone

Rustic Canyon Wallstone 9-28" THICK X 3-8' LONG Available in 6-8" THICK x 3-8' LONG