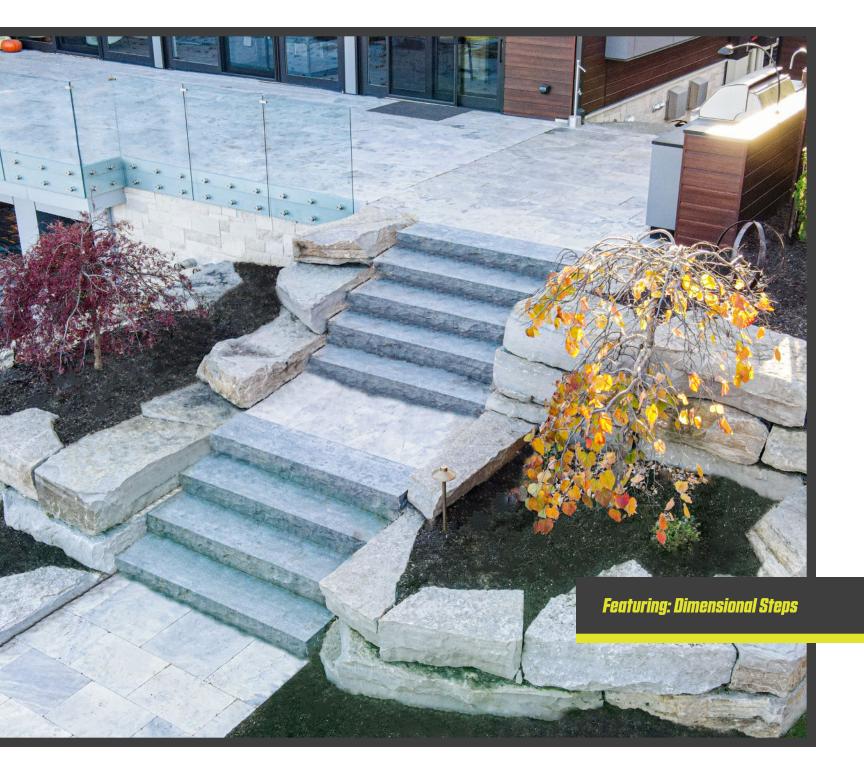

### DIMENSIONAL Steps

Dimensional steps are natural stone steps that have been processed in different fashions to create consistent dimensions. Some of the processes include a sawn top and bottom with snapped or guillotined sides all around. Sawn steps are cut to a specific thickness so they will always be the same height. Other steps have a natural or riven texture on top with rock-faced or hand chipped sides, usually three sides only and have a gauged or milled bottom to give them a consistent height.

We have a wide array of dimensional step choices, ranging in color, size, and brand. Please contact us for more information regarding our options.