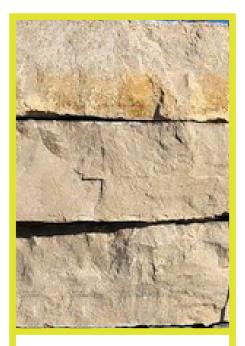

### *rustic* Canyon

Twilight Grey Wallstone 9-28" THICK X 3-8' LONG

Ashton Grey Wallstone 9-28" THICK X 3-8' LONG May Special Order Thin Wallstone

Rustic Canyon Wallstone 9-28" THICK X 3-8' LONG Available in 6-8" THICK x 3-8' LONG

### *Rustic* Canyon

Twilight Grey Guillotine Wall 9-14" THICK X 3-5' LONG 14" Depth

Ashton Grey Guillotine Wall 9-14" THICK X 3-5' LONG 14" Depth

Rustic Canyon Guillotine Wall 9-14" THICK X 3-5' LONG 14" Depth