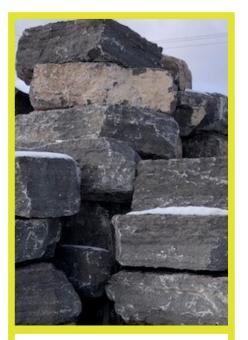

## WALLSTONE

We specialize in only the best natural wallstone for your retaining and accent walls. Our wallstone ranges from 9-28" thick, 3-8' long, and 18-36" deep. Create high-end areas for your outdoor space with our natural wallstone. Bring interest, texture, and custom features to enhance your landscape design.

#### *TWILIGHT* Grey

### *rustic* Canyon

Twilight Grey Wallstone 9-28" THICK X 3-8' LONG

Ashton Grey Wallstone 9-28" THICK X 3-8' LONG May Special Order Thin Wallstone

Rustic Canyon Wallstone 9-28" THICK X 3-8' LONG Available in 6-8" THICK x 3-8' LONG