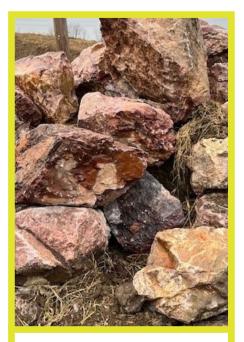

### BOULDERS

Our boulders are the most unique way to create your outdoor oasis. They come in a vast assortment of sizes, shapes, and colors. Our Western Sunrise and Michigan Fieldstone are quarried out of Michigan. The Black Mystic boulder is quarried out of both Michigan and Canada. If you're looking for an even more unique look, our Canadian Rockery quarried out of Canada is for you! You will never find two identical boulders which adds to their individual character and charm.

#### *Western* Sunrise