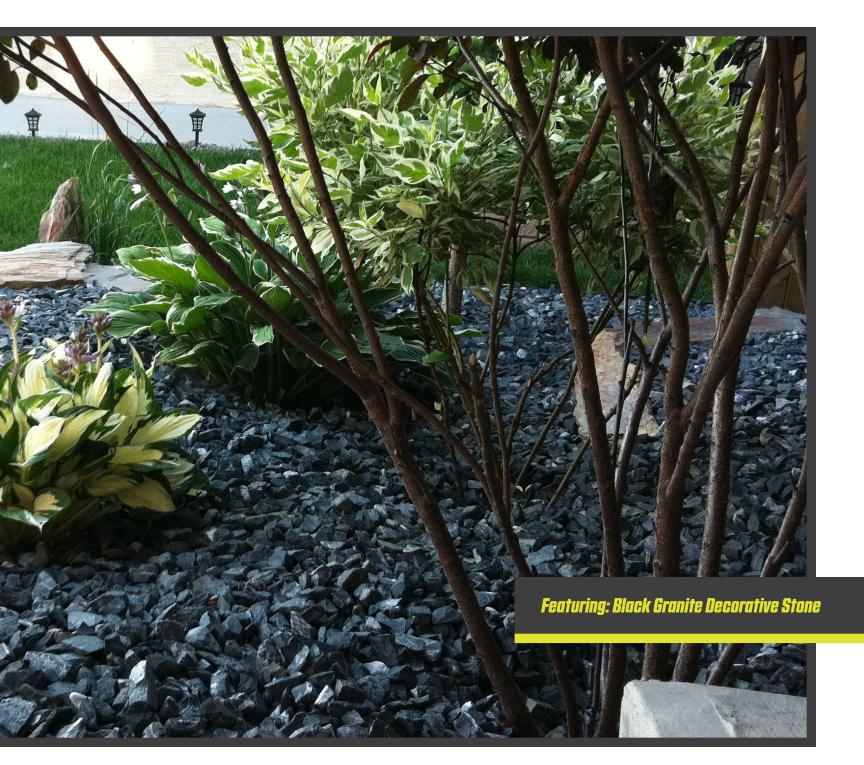

### BLACK GRANITE DECORATIVE STONE

Decorative stone is an alternative to mulch or soil. When this stone is laid on weed barrier it provides a longer lasting, lower maintenace ground covering. Our black granite decorative stone is an excellent stone for modern architectural style homes or offices.